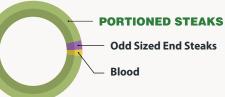

## STANDARD USDA GRADE

Grain-Fed Ribeye, Lip-On

Look at all the Fat You're Throwing Out - 4lbs.!

| 94.8% (8.6lbs) —— | PORTIONED STEAK     | —— 62.2% (10.8lbs) |
|-------------------|---------------------|--------------------|
| 2.2% (.2lbs)      | Blood               | 4.5% (.8lbs)       |
| N/A               | Usable Trim         | 10.2% (1.2lbs)     |
| N/A               | Waste               | 22.8% (4lbs)       |
| 3% (.3lbs)        | Odd Sized End Steak | 3% (.5lbs)         |
| 9.1lbs            | Total Weight        | 17.3lbs            |
| 7lbs              | Cooked Weight       | 9.8lbs             |
| 5 mins            | Fabrication Time    | 20 mins            |
|                   |                     |                    |