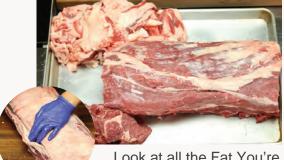

## STANDARD USDA GRADE

Grain-Fed Ribeye, Lip-On

Look at all the Fat You're Throwing Out - 4lbs.!

| 94.8% (8.6lbs) —— | PORTIONED STEAK     | —— 62.2% (10.8lbs) |
|-------------------|---------------------|--------------------|
| 2.2% (.2lbs)      | Blood               | 4.5% (.8lbs)       |
| N/A               | Usable Trim         | 10.2% (1.2lbs)     |
| N/A               | Waste               | 22.8% (4lbs)       |
| 3% (.3lbs)        | Odd Sized End Steak | 3% (.5lbs)         |
| 9.1lbs            | Total Weight        | 17.3lbs            |
| 7lbs              | Cooked Weight       | 9.8lbs             |
| 5 mins            | Fabrication Time    | 20 mins            |
|                   |                     |                    |