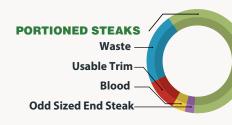

## STANDARD USDA GRADE

Grain-Fed Ribeye, Lip-On

Look at all the Fat You're Throwing Out - 4lbs.!

| 94.8% (8.6lbs) —— | PORTIONED STEAK     | —— 62.2% (10.8lbs) |
|-------------------|---------------------|--------------------|
| 2.2% (.2lbs)      | Blood               | 4.5% (.8lbs)       |
| N/A               | Usable Trim         | 10.2% (1.2lbs)     |
| N/A               | Waste               | 22.8% (4lbs)       |
| 3% (.3lbs)        | Odd Sized End Steak | 3% (.5lbs)         |
| 9.1lbs            | Total Weight        | 17.3lbs            |
| 7lbs              | Cooked Weight       | 9.8lbs             |
| 5 mins            | Fabrication Time    | 20 mins            |
|                   |                     |                    |